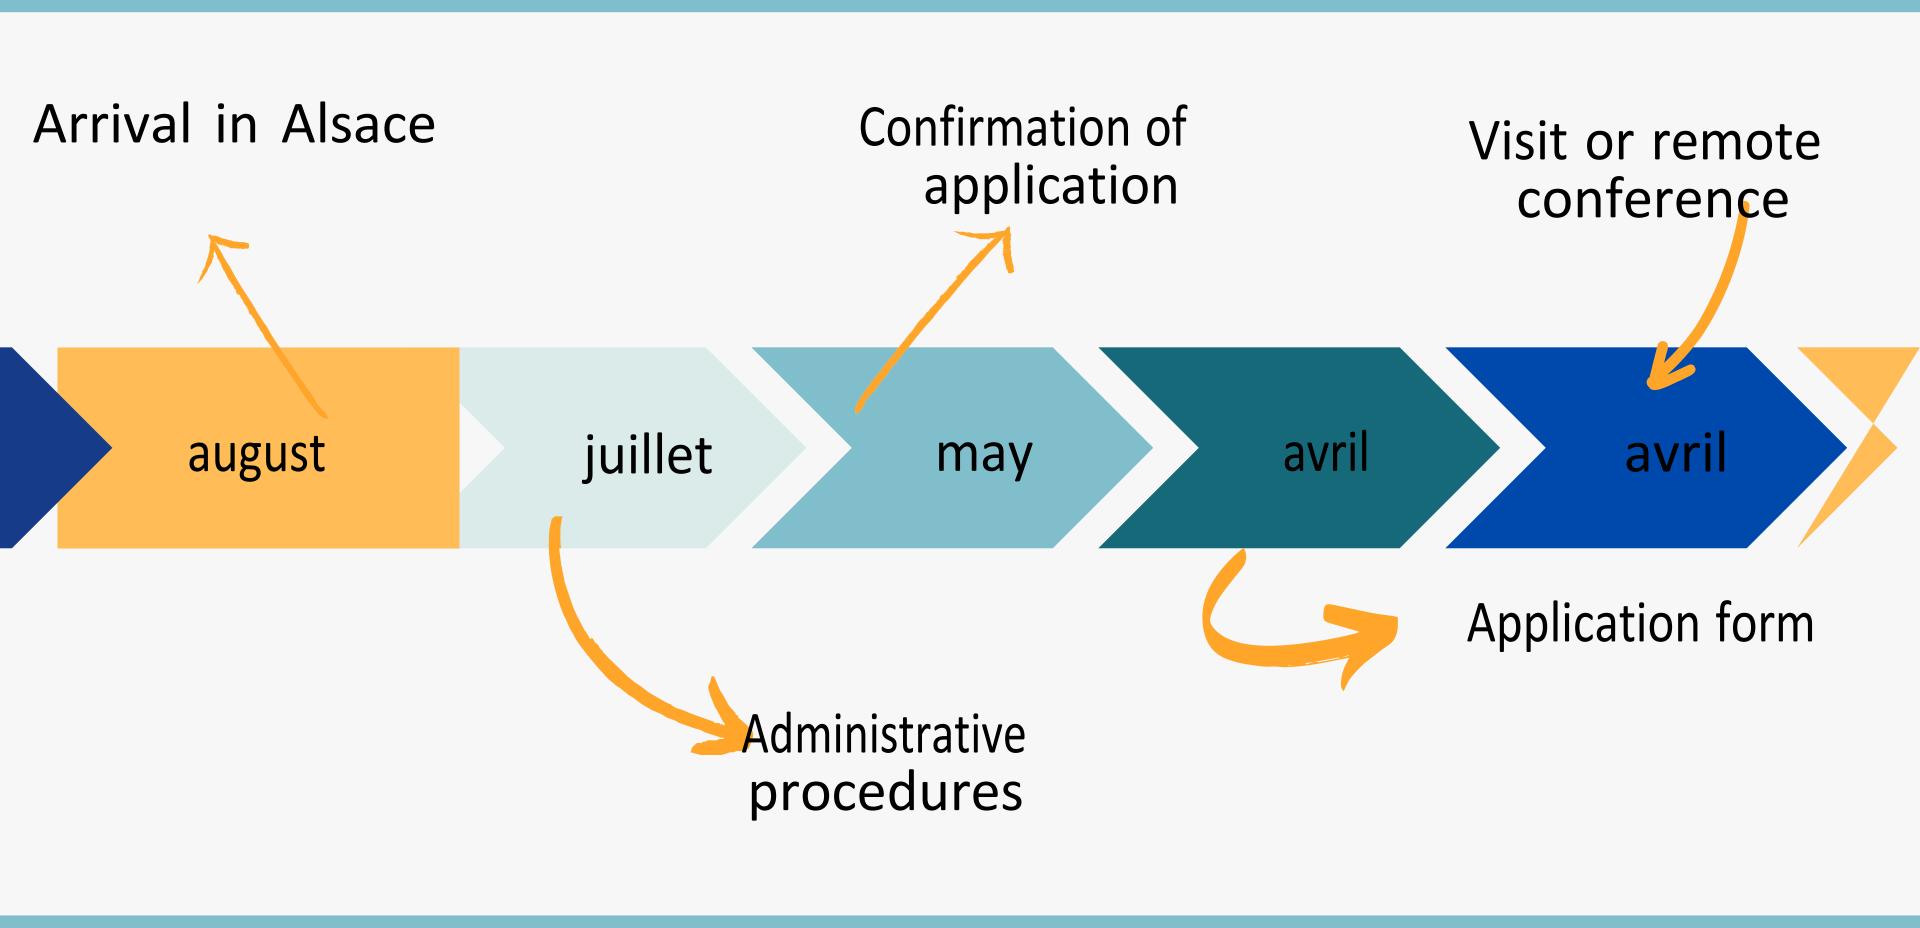

# Apprenticeship

**TFP** 

**Back-to-school** september 1 week / 2 weeks Rythme Hours 280 M: 9:10 am - 5pm T - W - T : 8:15 am - 5pm Time schedule F: 8:15 am - 12pm