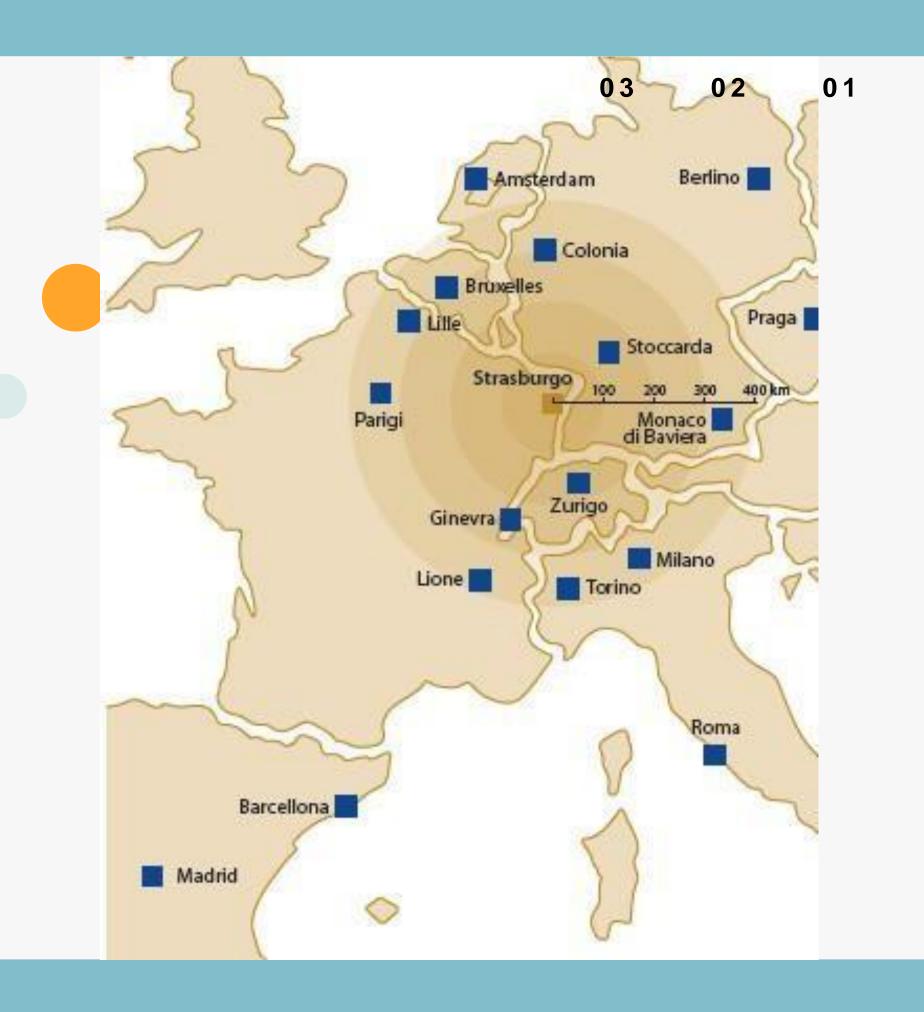

#### Where are we?

#### Illkirch - Graffenstaden

- 30 minutes from Strasbourg city centre (station)
- Tram A from Strasbourg trainstation
- 1h50 from Paris (TGV)